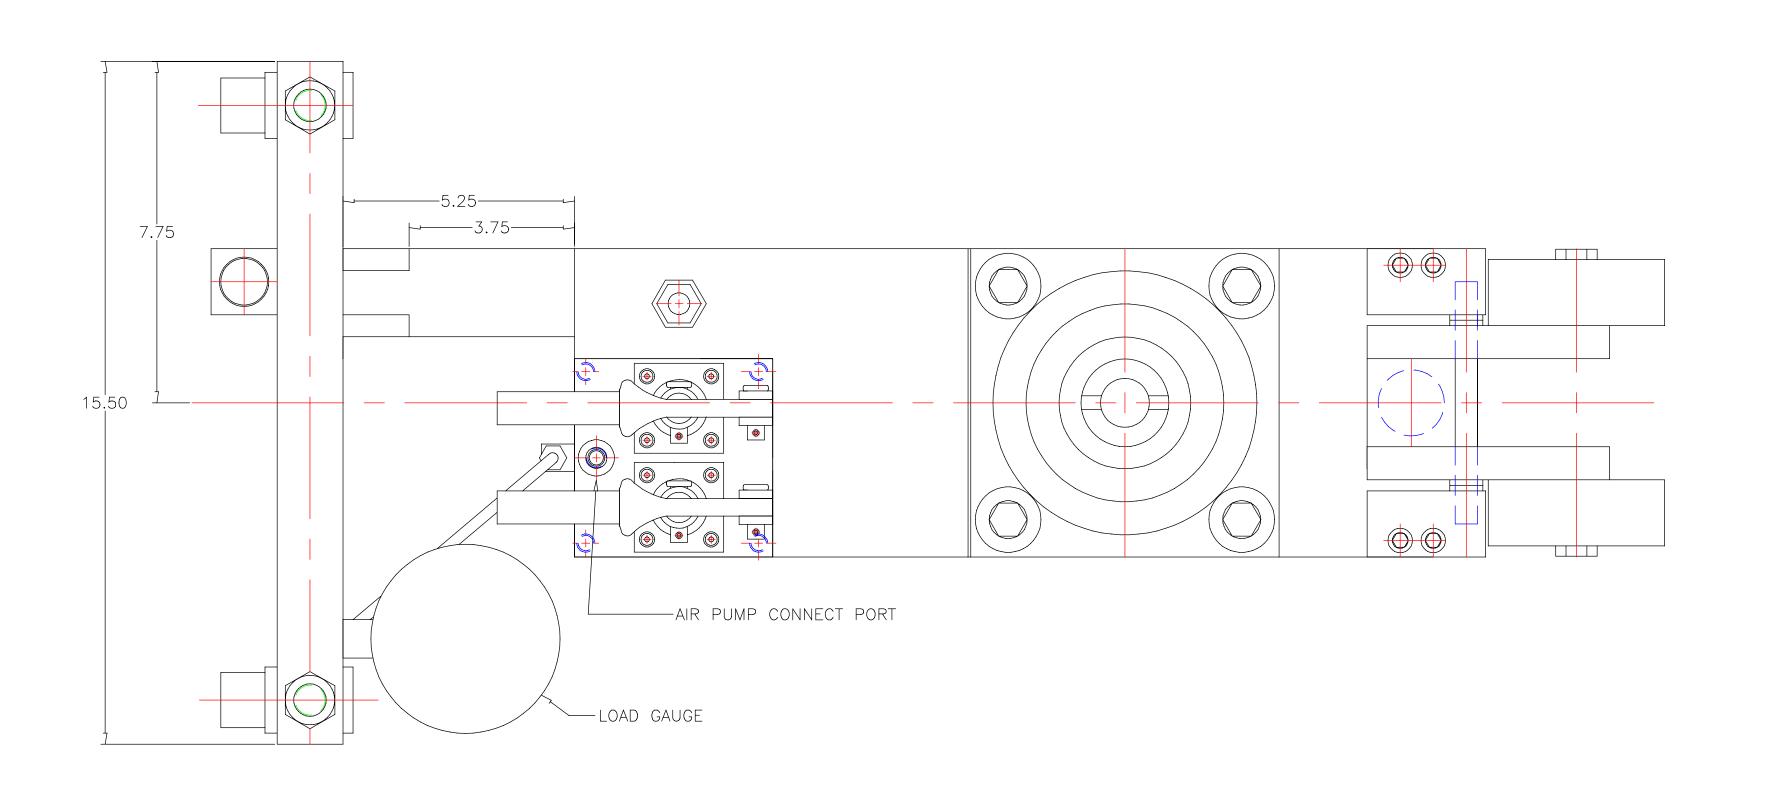

## SPECIFICATIONS:

- 1. CAPACITY: 35 TON (70,000 LBS)
- 2. CONSTRUCTION: STEEL
- 3. FLUID: MIL-PRF-5606
- 4. HYDRAULIC STAGES: 2
- 5. MECHANICAL STAGES: 1
- 6. RELIEF PRESSURE: 8,000 +500/-0 PSI
- o. Relief FRESSURE. 0,000
- 7. SPRING LOADED CASTERS8. 36 INCH HANDLE FOR JACKING AND MANUVERING
- MOUNTING FOR OPTIONAL AIR PUMP
- B 10. EQUIPT WITH LOAD GAUGE NIST 1.5% F.S CALIBRATION
  - 11. NOTE: JACK IS EQUIPT WTH A CE TANDEM PUMP. 1" DIA PISTON FOR FAST EXTENSION AND A 1/2" PISTON FOR JACKING FORCE.
  - 12. CONTROL LINE PART NO.: CXD-2100TR