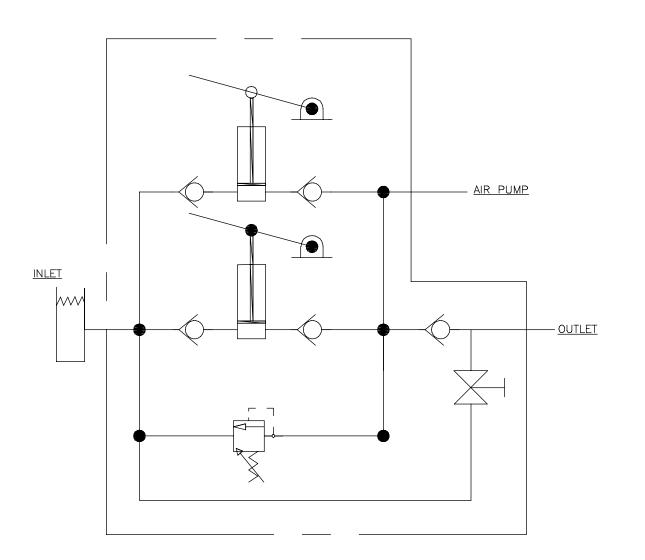

## HYDRAULIC SCHEMATIC

## SPECIFICATIONS:

- 1. CAPACITY: 35 TON (70,000 LBS)
- 2. CONSTRUCTION: STEEL
- 3. FLUID: MIL-PRF-5606
- 4. HYDRAULIC STAGES: 2
- 5. MECHANICAL STAGES: 1
- 6. RELIEF PRESSURE: 8,000 +500/-0 PSI
- o. Relief FRESSURE. 0,000
- 7. SPRING LOADED CASTERS8. 36 INCH HANDLE FOR JACKING AND MANUVERING
- MOUNTING FOR OPTIONAL AIR PUMP
- B 10. EQUIPT WITH LOAD GAUGE NIST 1.5% F.S CALIBRATION
  - 11. NOTE: JACK IS EQUIPT WTH A CE TANDEM PUMP. 1" DIA PISTON FOR FAST EXTENSION AND A 1/2" PISTON FOR JACKING FORCE.
  - 12. CONTROL LINE PART NO.: CXD-2100TR