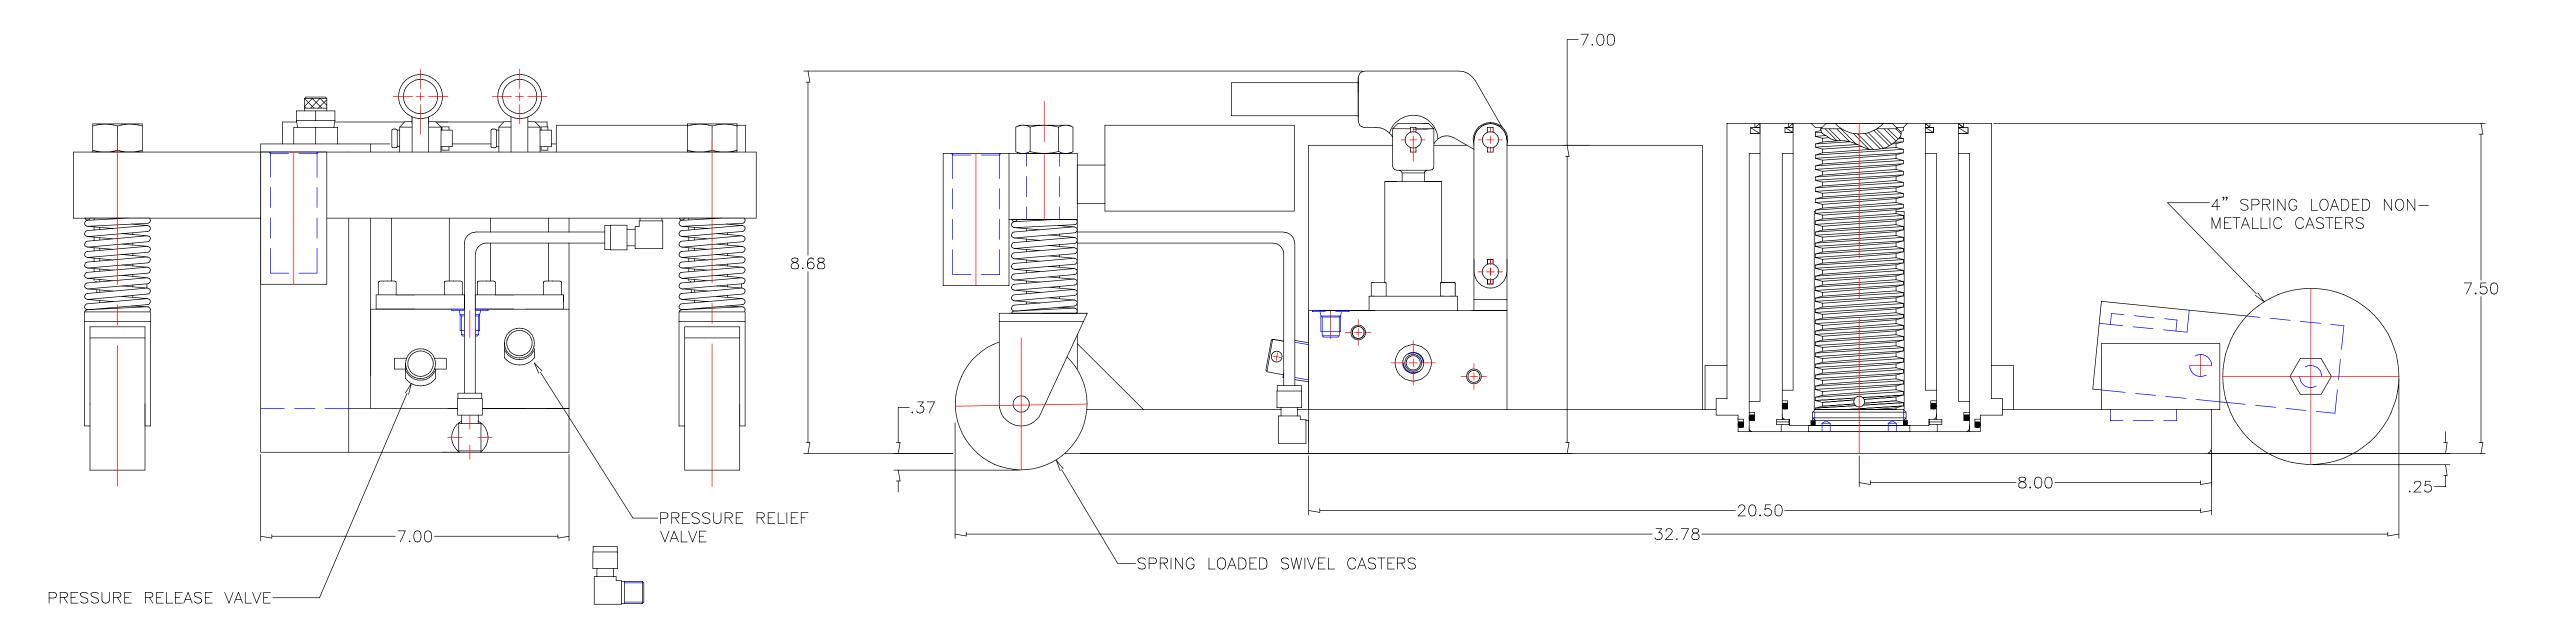

## SPECIFICATIONS:

- 1. CAPACITY: 35 TON (70,000 LBS)
- 2. CONSTRUCTION: STEEL
- 3. FLUID: MIL-PRF-5606
- 4. HYDRAULIC STAGES: 2
- 5. MECHANICAL STAGES: 1
- 6. RELIEF PRESSURE: 8,000 +500/-0 PSI
- o. Relief FRESSURE. 0,000
- 7. SPRING LOADED CASTERS8. 36 INCH HANDLE FOR JACKING AND MANUVERING
- MOUNTING FOR OPTIONAL AIR PUMP
- B 10. EQUIPT WITH LOAD GAUGE NIST 1.5% F.S CALIBRATION
  - 11. NOTE: JACK IS EQUIPT WTH A CE TANDEM PUMP. 1" DIA PISTON FOR FAST EXTENSION AND A 1/2" PISTON FOR JACKING FORCE.
  - 12. CONTROL LINE PART NO.: CXD-2100TR