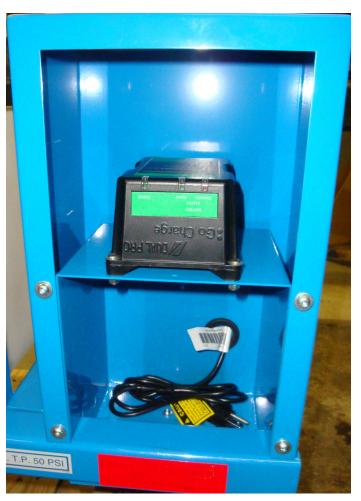

Kit K-4357 replaces the EC-1385 and EC-1595 Battery Chargers. The replacement of the battery charger should only be performed by certified and qualified electricians.

Instructions:

- 1. Ensure charger is unplugged
- 2. Disconnect the red and black terminals from the battery charger to the battery.
- 3. Remove the housing or cover from the currently installed battery charger.
- 4. Remove battery charger strap and battery charger from unit.
- 5. Place new battery charger on unit and match drill four holes for mounting.
- 6. Mount new charger on unit with hardware provided.
- 7. Attach red and black terminals from the newly installed battery charger to the battery.
- 8. Plug charger in and verify charger is working properly.

Example: K-4357 Installation NEW