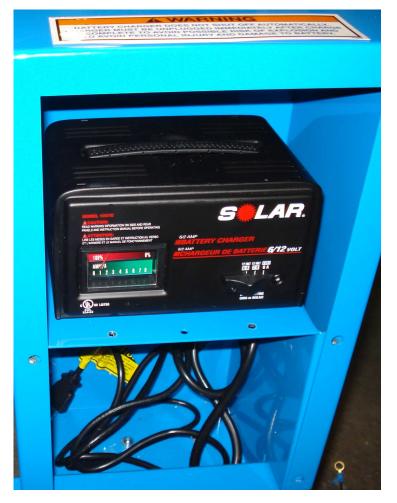

Kit K-4357 replaces the EC-1385 and EC-1595 Battery Chargers. The replacement of the battery charger should only be performed by certified and qualified electricians.

Instructions:

- 1. Ensure charger is unplugged
- 2. Disconnect the red and black terminals from the battery charger to the battery.
- 3. Remove the housing or cover from the currently installed battery charger.
- 4. Remove battery charger strap and battery charger from unit.
- 5. Place new battery charger on unit and match drill four holes for mounting.
- 6. Mount new charger on unit with hardware provided.
- 7. Attach red and black terminals from the newly installed battery charger to the battery.
- 8. Plug charger in and verify charger is working properly.

Example: K-4357 Installation NEW